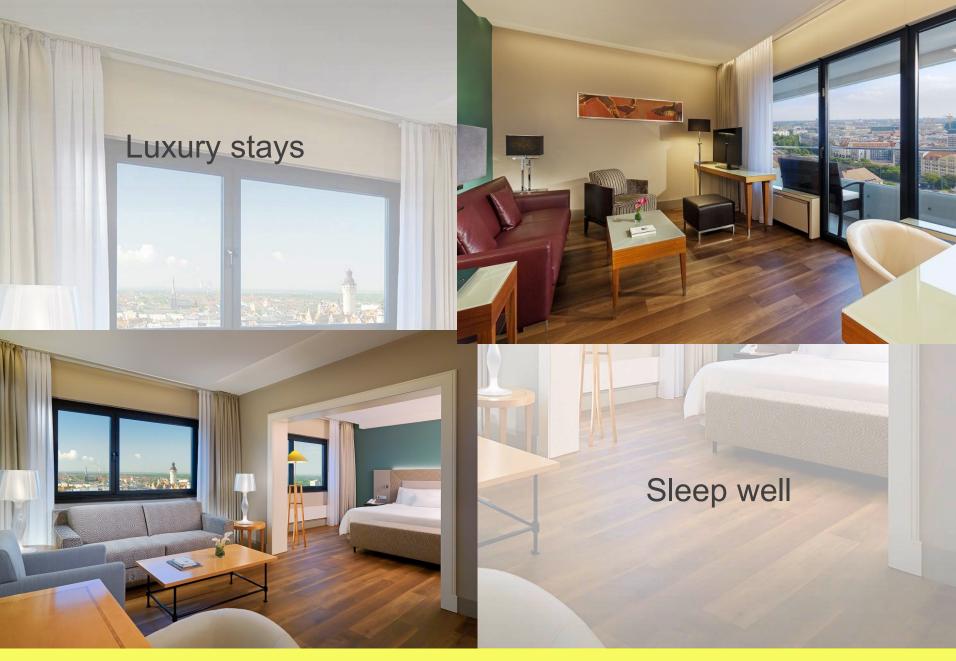

#### THE WESTIN

- 436 rooms incl.32 suites
- more than 50 conference rooms with 4000sqm space
- Meeting Concierge Service
- Falco Bar & Event location on 27<sup>th</sup> floor
- Shinto bar & restaurant
- 200 parking lots & 8 bus parking spaces

#### Heavenly dreams

#### **Breathtaking views**

Ĵ.