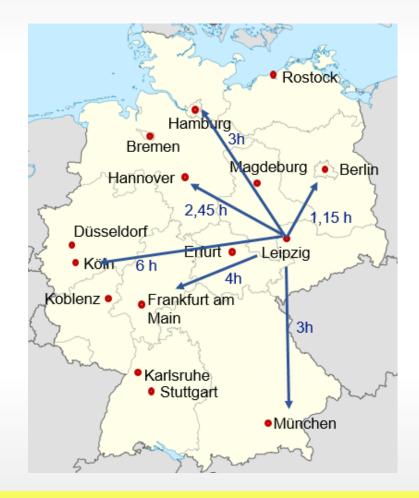

### Where is Leipzig located?





#### **Direct train connections**





### Flight connections national & international



#### THE WESTIN



- 436 rooms incl.32 suites
- more than 50 conference rooms with 4000sqm space
- Meeting Concierge Service
- Falco Bar & Event location on 27<sup>th</sup> floor
- Shinto bar & restaurant
- 200 parking lots & 8 bus parking spaces









#### Heavenly dreams

#### **Breathtaking views**























Ĵ.



#### PRESS LAUNCH #TheNewPorsche911 STUTTGART/LEIPZIG, GERMANY



150

S. GO 4022





## SHINTO bar & Jounge

NT. MAR

Restaurant & central Lobby-Bar



## **Restaurant Brühl**







# Event-Restaurant gusto

..

-



# FALCO Bar



## FALCO – the exclusive Event-Location



#### 27th floor – breathtaking views



P

Largest Hotel-Indoor-Pool in the city

#### Spacious Gym area









### THEWESTINWe ar