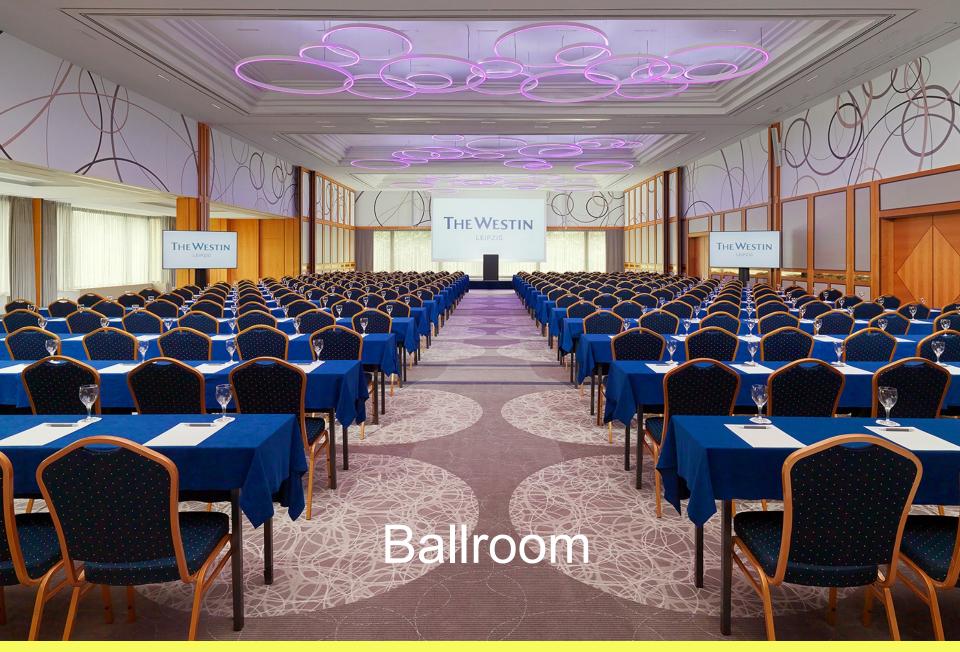

#### THE WESTIN

- 436 rooms incl.32 suites
- more than 50 conference rooms with 4000sqm space
- Meeting Concierge Service
- Falco Bar & Event location on 27<sup>th</sup> floor
- Shinto bar & restaurant
- 200 parking lots & 8 bus parking spaces