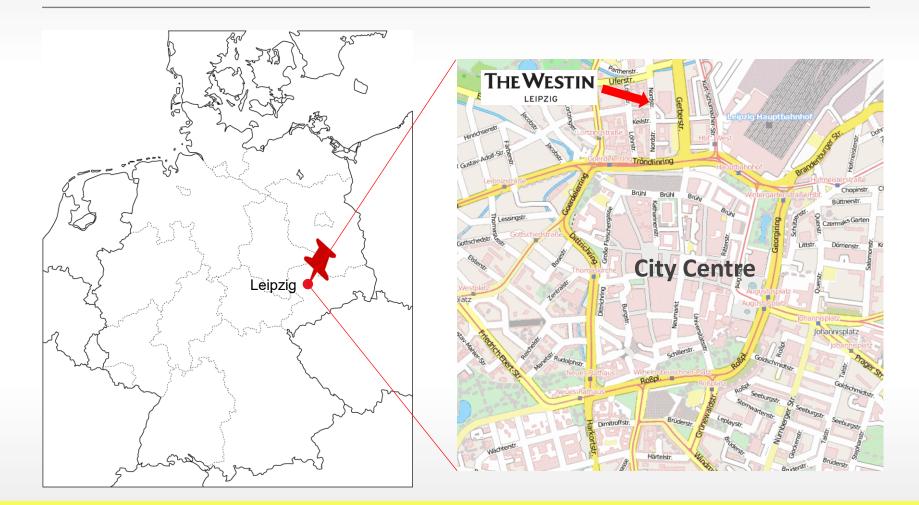

### Where is Leipzig located?





#### **Direct train connections**





### Flight connections national & international



#### THE WESTIN



- 436 rooms incl.32 suites
- more than 50 conference rooms with 4000sqm space
- Meeting Concierge Service
- Falco Bar & Event location on 27<sup>th</sup> floor
- Shinto bar & restaurant
- 200 parking lots & 8 bus parking spaces









#### Heavenly dreams

#### **Breathtaking views**























Ĵ.



#### PRESS LAUNCH #TheNewPorsche911 STUTTGART/LEIPZIG, GERMANY



150

S. GO 4022





## SHINTO bar & Jounge

NT. MAR

Restaurant & central Lobby-Bar



## **Restaurant Brühl**







# Event-Restaurant gusto

..

-



# FALCO Bar



## FALCO – the exclusive Event-Location



#### 27th floor – breathtaking views



P

Largest Hotel-Indoor-Pool in the city

#### Spacio