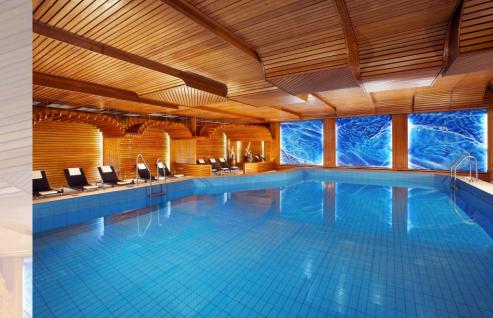

rect train connections**





### Flight connections national & international



#### THE WESTIN



- 436 rooms incl.32 suites
- more than 50 conference rooms with 4000sqm space
- Meeting Concierge Service
- Falco Bar & Event location on 27<sup>th</sup> floor
- Shinto bar & restaurant
- 200 parking lots & 8 bus parking spaces









#### Heavenly dreams

#### **Breathtaking views**























Ĵ.



#### PRESS LAUNCH #TheNewPorsche911 STUTTGART/LEIPZIG, GERMANY



150

S. GO 4022





## SHINTO bar & Jounge

NT. MAR

Restaurant & central Lobby-Bar



## **Restaurant Brühl**







# Event-Restaurant gusto

..

-



# FALCO Bar



## FALCO – the exclusive Event-Location



#### 27th floor – breathtaking views



P

Largest Hotel-Indoor-Pool in the city

#### Spacious Gym area









### THEWESTINWe are looking forward to your event!