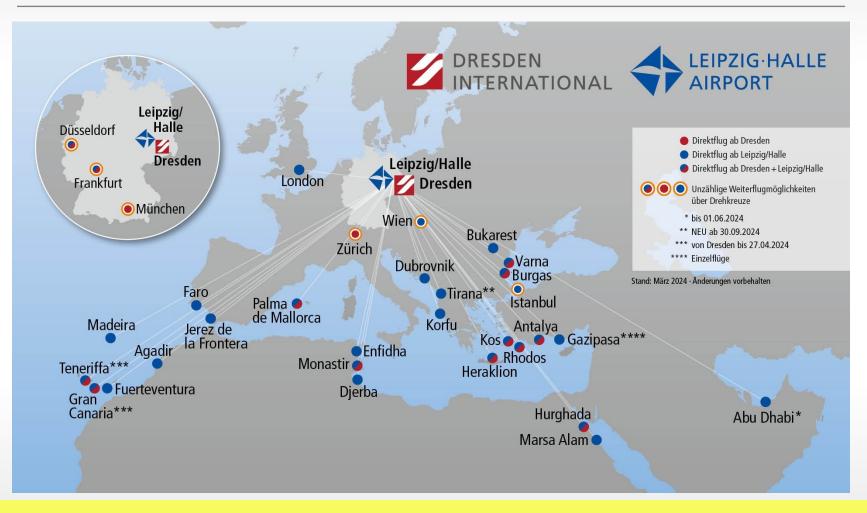

### Where is Leipzig located?





#### **Direct train connections**





### Flight connections national & international



#### THE WESTIN



- 436 rooms incl.32 suites
- more than 50 conference rooms with 4000sqm space
- Meeting Concierge Service
- Falco Bar & Event location on 27<sup>th</sup> floor
- Shinto bar & restaurant
- 200 parking lots & 8 bus parking spaces









#### Heavenly dreams

#### **Breathtaking views**























Ĵ.



#### PRESS LAUNCH #TheNewPorsche911 STUTTGART/LEIPZIG, GERMANY



150

S. GO 4022





## SHINTO bar & Jounge

NT. MAR

Restaurant & central Lobby-Bar



## **Restaurant Brühl**







# Event-Restaurant gusto

..

-



# FALCO Bar



## FALCO – the exclusive Event-Location



#### 27th floor – breathtaking views



P

Largest Hotel-Indoor-Pool in the city

#### Spacious Gym area









### THEWESTINWe are looking forward to your event!