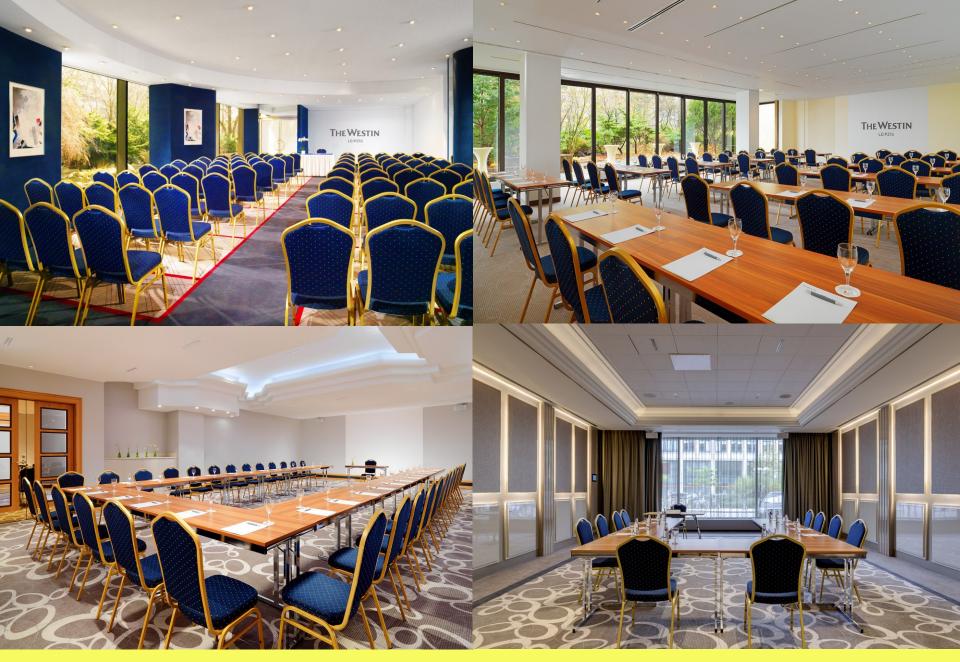

#### THE WESTIN

- 436 rooms incl.32 suites
- more than 50 conference rooms with 4000sqm space
- Meeting Concierge Service
- Falco Bar & Event location on 27<sup>th</sup> floor
- Shinto bar & restaurant
- 200 parking lots & 8 bus parking spaces