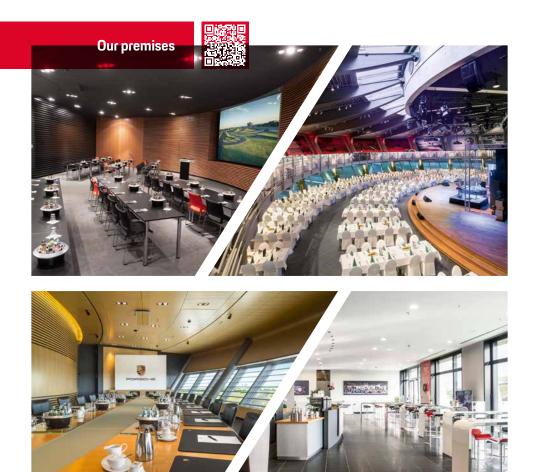

# With us, your event transforms into an experience.

Thrilling driving experiences, exciting insights and a location that leaves nothing to be desired – the best conditions for an unforgettable event. Spanning an indoor area of well over 5,000 m<sup>2</sup> and an outdoor area of over 400 hectares, the Porsche Experience Center Leipzig offers a wealth of opportunities for your own personal ideas. Be it a small meeting, a conference or a major gala event.

And the absolute highlight: unforgettable additional activities all about the Porsche brand. We are happy to accommodate your specific requests and arrange everything for you. From the planning of your event to your guests' homeward journey. Guaranteed at every event: professional catering, state-of-the-art event technology and high-speed Wi-Fi throughout the building.